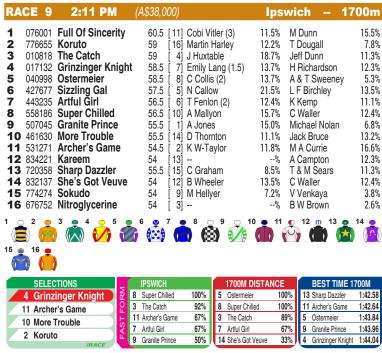

#### **IPSWICH**

Race Preview: Grinzinger Knight Kept on determinedly to fill the minors at Gold Coast Poly last start. 1.5kg claimer engaged. Has performed well on this track. Each-way. Archer's Game Quickened smartly to score at Toowoomba at latest. Consider. More Trouble Battled away behind the palcegetters last time at EF. Worth plenty of thought here. Koruto Gave a good sight at Eagle Farm last start. Not out of this. Artful Girl Resuming. 2kg claimer engaged. Has claims.