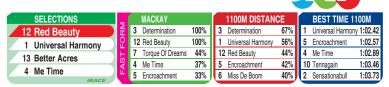

Race Preview: Red Beauty Didn't do much at Rockhampton last outing. Overcame difficulties to win easily only start here two starts back. Worth another chance. Universal Harmony Perfectly rated in front and slipped away for stylish win at Rockhampton first-up. Strips fitter. Good second-up stats. Will be in it for a long way. Better Acres Average effort at Rockhampton last outing. Impressive winner at Rockhampton four runs back but hasn't done much since. Needs to lift. Me Time Freshened. Wasn't all that far away at Rockhampton last start. Has raced well this track previously. Awkwardly drawn but not out of this. Miss De Boom Far from disgraced at Emerald first-up. Tidy second-up record. Not out of this.