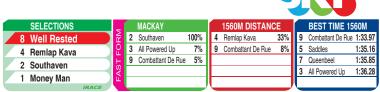

Race Preview: Well Rested Made the running and fought on well at Bowen last time out. Gets in well at the weights. Ready for this trip now. Commands respect. Remlap Kava Ran on well to fill a place at Rockhampton last time out. Drawn favourably. Strong claims. Southaven Wasn't all that far away at Rockhampton last start. Ready for this trip now. Nice gate. Can play a key role. Money Man Showed pace but couldn't go on at Rockhampton last outing. Drawn favourably. Place looks best. **Saddles** Had his chance at Rockhampton last outing. Needs to lift.