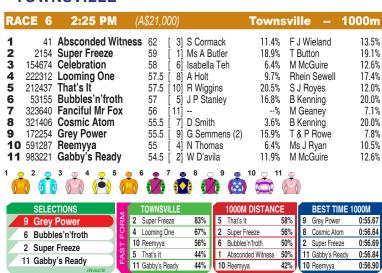

## **AUSTRALIA**

## **TOWNSVILLE**

Race Preview: Grey Power Coming off an average run this level at Cairns last outing. 2kg claimer engaged. Drawn poorly. Each-way. Bubbles'n'froth Just battled home in similar grade here last outing. Consider. Super Freeze Resuming. Formerly with L J Gough. Front-running. Expect will be prominent from the decent draw. Back to provincial level. Looks one of the main chances. Gabby's Ready Made the running and fought on determinedly to win here last start. Front-running. Good draw. Among the dangers. Absconded Witness First-up from lengthy break. Previously trained by Kane Harris. In the mix.