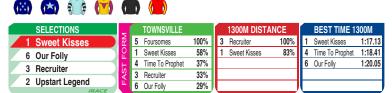

|   | SELECTIONS         | TOWNSVILLE |   | 1200M DISTANCE |     | BEST TIME 1200M |               |     |   |                              |         |
|---|--------------------|------------|---|----------------|-----|-----------------|---------------|-----|---|------------------------------|---------|
| 7 | 5 The Honey Badger | 2          | 3 | The Kamikaze   | 33% | 4               | March Madness | 33% | 4 | March Madness                | 1:10.29 |
| 7 | 4 March Madness    | P<br>O     | 4 | March Madness  | 20% | 7               | Glad Rag Doll | 33% | 3 | The Kamikaze                 | 1:10.91 |
|   | 3 The Kamikaze     | LS         |   |                |     | 3               | The Kamikaze  | 11% | 7 | Glad Rag Doll                | 1:10.96 |
|   | 7 Glad Rag Doll    | ξĚ         |   |                |     | H               |               |     | 6 | Elizabethan<br>Cimply Diving | 1:11.00 |