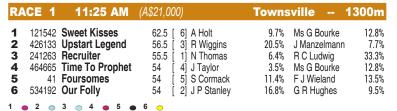

## **AUSTRALIA**

## **TOWNSVILLE**

Race Preview: Sweet Kisses Useful galloper. Ran on well to place here last start. Races well on this track. Clear top pick. Our Folly Better effort here last time out. Gets in light. Drawn to effect. Knockout chance. Recruiter Turned in an improved performance here last outing. Drawn to receive every chance. Among the main chances. Upstart Legend On a quick back-up. On the speed but overhauled late at Mackay at latest. Place claims. Foursomes Freshened. Charged through to score at short odds here first-up. Consider.