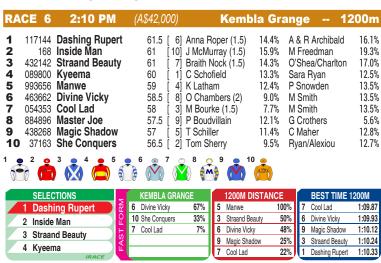

## **KEMBLA GRANGE**

Race Preview: Dashing Rupert Not much luck under 61kg here at latest. Has 50% win rate and proven on a h10. Respecting. Inside Man First-up. Gelded. Formerly with C J Waller. Canterbury winner on debut. Had market support in two Saturday Randwick metros after that. Respect back to provincial level off two city trials. Straand Beauty First-up. Previously trained by A J Cummings. Placed in Benchmark 72 company at Canterbury first-up last campaign. Won't be far away in the run. Back to provincial level. Must be considered. Kyeema First-up. Raced in GB (William Haggas), Aust and most recrently HK for Mark Newnham where he never adapted. Earlier Sydney form for Sarah Ryan was quite good. Drawn favourably. Include among the better chances. Divine Vicky Let down strongly from back half to place here last time out. Drawn off the track. Place hope.