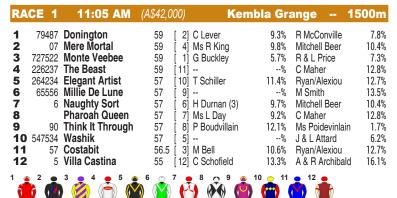

## **KEMBLA GRANGE**

SELECTIONS

11 Costabit 5 Elegant Artist

1500m looks ideal now

Race Preview: Monte Veebee Primed to strike. Finished solidly to place at short odds at Albury at latest. Fitter for two runs back. Ready for this trip now and well placed from the perfect draw. Include among the better chances. Costabit Wasn't all that far away here at latest. In the mix. Elegant Artist Freshened. Ran home respectably at Wyong last outing. Free-running. Wide alley is a concern. Has genuine claims. The Beast First-up. Placed in Maiden company at Nowra first-up last campaign.

Untested in wet. Drawn poorly. Can figure. Washik Flew late to just miss a place here last time out.

5 Elegant Artist

| RA | CE 2   | <b>11:40 AM</b> (  | (A\$45,000)     | Keml             | ola Gra | ange          | 1300m |
|----|--------|--------------------|-----------------|------------------|---------|---------------|-------|
| 1  |        | Strassman          |                 | G Buckley        | 5.7%    | Mitchell Beer | 10.4% |
| 2  |        | Shoot'em Up        |                 | Ms R King        | 9.8%    | E O'Rourke    | 7.1%  |
| 3  |        | Kickstart          |                 | Anna Roper (1.5) | 14.4%   | R & L Price   | 7.3%  |
| 4  |        | Jump In The Line   |                 | Z Wadick (1.5)   | 7.9%    | B Widdup      | 13.9% |
| 5  | 957223 | Cathedral Cove     | 56 [ 6]         | T Schiller       | 11.4%   | Ed Cummings   | 6.5%  |
| 6  | 65     | Egypitian's Reward | <b>l</b> 56 [7] | Ms L Day         | 9.2%    | Joseph Ible   | 7.5%  |
| 7  | 326478 | Rubilace           | 56 [10]         | M Bourke (1.5)   | 7.7%    | Ms T Bateup   | 5.8%  |
| 8  | 70     | Flying Betty       | 55.5 [ 2]       |                  | %       | K J Parker    | 9.8%  |
| 9  | 540390 | Glitterscript      | 55.5 [ 1]       | J Ford           | 8.9%    | R & L Price   | 7.3%  |
| 10 | 547534 | Washik             | 55.5 [ 9]       | O Chambers (2)   | 9.0%    | J & L Attard  | 6.2%  |
| 1  | 2      | 3 4 0 5            | 6 7             | 8 9 1            | 0       |               |       |