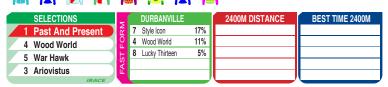

## **DURBANVILLE**

Race Preview: Past And Present has run two very good seconds in succession, the form of his last run has worked out nicely, he should love the step up in trip, he will go very close to winning. Wood World ran a fair race behind Ahead Of The Facts on the 5th of February, the blinkers have been removed, if he can build on that last performance, he should be right there in the finish. War Hawk was gelded on the 27th of February, he stayed on well behind Umfula last time, the step up in trip should help his chances, watch him closely here. Ariovistus will need to improve significantly to win a race like this, but he could enjoy the 2400m trip on Wednesday, watch for some improvement at a big price.