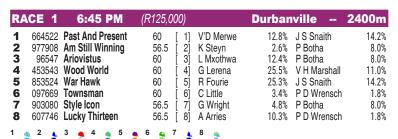

## **DURBANVILLE**

Race Preview: Past And Present has run two very good seconds in succession, the form of his last run has worked out nicely, he should love the step up in trip, he will go very close to winning. Wood World ran a fair race behind Ahead Of The Facts on the 5th of February, the blinkers have been removed, if he can build on that last performance, he should be right there in the finish. War Hawk was gelded on the 27th of February, he stayed on well behind Umfula last time, the step up in trip should help his chances, watch him closely here. Ariovistus will need to improve significantly to win a race like this, but he could enjoy the 2400m trip on Wednesday, watch for some improvement at a big price.