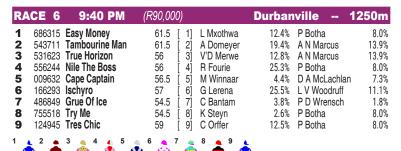

Race Preview: True Horizon ran on nicely behind her stable companion on the 8th of March at Hollywoodbets Durbanville, she gets a nice pull in the weights for a one length beating by Tambourine Man, she is extremely honest and consistent, from a good draw, she must have a great winning chance. Nile The Boss has dropped beautifully in the ratings, the drop in trip is no problem at all for this filly, she will be right there in the finish. Tambourine Man has won two very good races in succession, he showed good pace last time and fought hard to win well, he has gone up in the ratings now and he carries a big weight on Wednesday, despite the negatives, he is in good form and must be respected. Ischyro ran a decent race behind Arbitration last time, he will be just off the speed early and will be running on strongly late, include him into all bets.