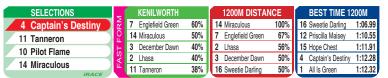

#### **KENILWORTH**

Race Preview: Captain's Destiny has been rested for 67 days, her last two runs have been excellent, she needs some cover early and then she comes with a storming finish late, there is no doubt that she will be competitive. Tanneron ran a cracking second last time behind Pilot Flame, she is in good form at the moment and must be included into all bets. Pilot Flame was given a top ride by Jockey Richard Fourie on the 8th of March at Hollywoodbets Durbanville, she fought hard all the way to the line and managed to beat Tanneron in a driving finish, even though she was given two points for that win, she must have a good winning chance again. Miraculous has run two very good races from wide draws in her last two starts, the yard thinks highly of this filly, the drop in trip is no problem at all, she must be respected.