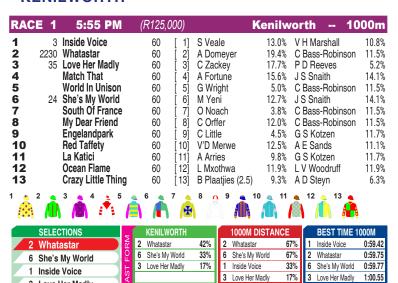

#### **KENILWORTH**

3 Love Her Madly

Race Preview: Whatastar is much better than her recent run in the Cape Slipper behind Military Command, she drops back in trip now to 1000m and she gets the blinkers fitted, watch for a massive performance from this well-bred filly. **She's My World** has been rested for 81 days, she has only had two runs to date, and both those runs were really good, if she doesn't need the run badly on Wednesday afternoon, she will be right there in the finish. Inside Voice finished her race off really well on debut, she was terribly green early and then stayed on strongly late behind Amen Corner, she can only improve from that performance, include her into all bets. Love Her Madly has been rested for 95 days, she is a lot better than her recent run behind Music Of The Night, she could easily trouble them in the finish, watch her closely.