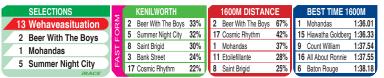

### **KENILWORTH**

Race Preview: Wehaveasituation finally got it right last time, she was a long way back in running, and she absolutely took off late to win going away, now that she has the confidence, she could go on from here and win again. Beer With The Boys never runs a bad race, he stayed on well for second behind My Bestie on the 26th of February, he drops in trip for this Class D stakes and he gets a good draw, if the weight doesn't catch him out, he will be right there in the finish. Mohandas has been rested for 70 days, he ran a much better race on the 5th of February, if he can back that performance up on Wednesday, he could certainly earn again for the connections. Summer Night City is much better than her recent run behind Lavender Bay, with the apprentice taking off 4kgs, she could bounce back to best.