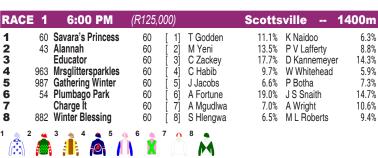

## **SCOTTSVILLE**

|   |    |                    |    |   |                    |     | _ |           |       | _ |          |          |
|---|----|--------------------|----|---|--------------------|-----|---|-----------|-------|---|----------|----------|
|   |    | SELECTIONS         | _  |   | SCOTTSVILLE        |     |   | 1400M DIS | TANCE |   | BEST TIN | IE 1400M |
| A | ₹6 | Plumbago Park      | 2  | 8 | Winter Blessing    | 22% | 2 | Alannah   | 33%   | 2 | Alannah  | 1:29.14  |
| 7 | 4  | Mrsglittersparkles | PO | 4 | Mrsglittersparkles | 11% | L |           |       | L |          |          |
|   | 2  | Alannah            | ST | H |                    |     | ⊩ |           |       | L |          |          |
|   | 8  | Winter Blessing    | ¥  | H |                    |     | ⊩ |           |       | H |          |          |
|   |    | IRACE              |    | L |                    |     | L |           |       | _ |          |          |

Race Preview: Plumbago Park (6) has shown up well in two Cape starts and the extra should suit. Winter Blessing (8) made sudden improvement last run and appears to have come to hand. Alannah (2) has gone the trip and was a fair third at just her second outing. Mrsglittersparkles (4) improved last run behind easy winner Keukenhof. This trip should suit.