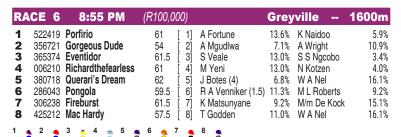

## **SOUTH AFRICA**

## **GREYVILLE**

Race Preview: Porfirio disappointed last time but the trip might have been too far and from pole position he has a chance here. Richardthefearless is a capable sort who's well drawn over a suitable trip. Pongola is in good form and over a suitable trip can be involved if overcoming a tricky draw. Gorgeous Dude won quite nicely last time and off a 3 point higher mark could earn from a good draw.