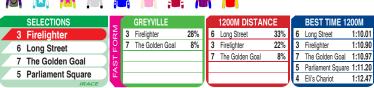

## **GREYVILLE**

Race Preview: Firelighter has hard-knocking form and over a suitable trip is well drawn, although this is an open maiden, so it will make it harder for him having to carry top weight. Long Street often places and should be able to earn here carrying only 57.5kg. The Golden Goal has some fair form and could place. Parliament Square is also capable of being in the money.