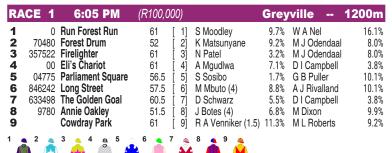

## **SOUTH AFRICA**

## **GREYVILLE**

Race Preview: Firelighter has hard-knocking form and over a suitable trip is well drawn, although this is an open maiden, so it will make it harder for him having to carry top weight. Long Street often places and should be able to earn here carrying only 57.5kg. The Golden Goal has some fair form and could place. Parliament Square is also capable of being in the money.