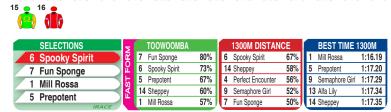

8 Monte Maximus

11 Crystal Waters

| RA  | CE 10  | 3:10 PM                  | (A\$22,500)  |                                  | Toowoo        | mba                      | 1300m          |
|-----|--------|--------------------------|--------------|----------------------------------|---------------|--------------------------|----------------|
| 1 2 |        | Mill Rossa<br>Tavis Town |              | Cobi Vitler (3)<br>C Waddell (2) | 12.1%<br>4.8% | M A Currie<br>P H Duncan | 13.4%<br>12.8% |
| 3   |        | Mishani Spartan          |              | L Tarrant                        | 5.6%          | L G Ross                 | 8.6%           |
| 4   | 485166 | Perfect Encounter        | 60 [12]      | D Bennett (3)                    | 13.1%         | L J Hatch                | 16.1%          |
| 5   |        | Prepotent                | 59.5 [ 5]    | M Hellyer                        | 8.6%          | C & K Geran              | 15.3%          |
| 6   | 266511 | Spooky Spirit            | 59.5 [ 2]    | Leslie Tilley                    | 13.3%         | K Kemp                   | 12.4%          |
| 7   | 204032 | Fun Sponge               | 59 [10]      | Ms G Cartwrigh                   | t 8.6%        | M A Currie               | 13.4%          |
| 8   | 158418 | Start Strutting          | 59 [ 1]      | N Tomizawa                       | 9.5%          | K Kemp                   | 12.4%          |
| 9   | 850295 | Semaphore Girl           | 57.5 [ 9]    | N Fazackerley                    | 8.3%          | S Kirkwood               | 6.3%           |
| 10  | 136508 | Salazar                  | 57 [15]      | Ms C Rogers                      | 4.2%          | Ms C Rogers              | 2.4%           |
| 11  | 103503 | Jubai Pride              | 56 [ 7]      | M Wishart                        | 6.3%          | Jay Bellamy              | 14.8%          |
| 12  | 487266 | Vonzither                | 54.5 [13]    | K H Zechner                      | 7.5%          | C & K Geran              | 15.3%          |
| 13  | 424747 | Alfa Lily                | 54 [ 4]      |                                  | %             | Michael Nolar            | 15.1%          |
|     |        | Sheppey                  |              | Ms M Savva                       | 4.4%          | S Kirkwood               | 6.3%           |
| 15  | 367438 | Anyway You Want          | It 54.5 [11] | S Callow (2)                     | 6.1%          | P Nolan Jnr              | 8.2%           |
|     |        | Indented Head            | 54 [ 6]      |                                  | %             | B Ahrens                 | 4.1%           |
| 1 g | 2 0    | 3 4 6 5                  | 6 7          | 8 9                              | 10 11         | 12 13                    | 14             |

Race Preview: Spooky Spirit Chasing hat-trick. Showed a fine turn of foot to score convincingly here at latest. Races well on this track. Expect will be prominent from the decent draw. Commands nere at latest. Haces well on this track. Expect will be prominent from the decent draw. Commands respect. Fun Sponge Primed to strike. Found line well to place here last start. Front-running. Races well on this track. Right in this. Mill Rossa Returning from let-up. Coming off an average run this level at Ipswich at latest. Loves racing here. Among the dangers. Prepotent Freshened. Ran home respectably at Ipswich last time out. In the mix. Perfect Encounter Back from a let-up. Ran home respectably at Gold Coast at latest. 3kg claimer engaged. Loves this track/distance. Back to provincial level. Worth some thought.