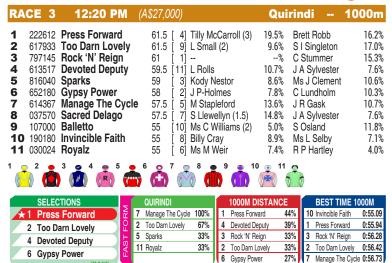

Race Preview: Press Forward Found line well to place at Dubbo at latest. Nice gate. Must be consid-ered. Too Darn Lovely On the pace and claimed late but kept on to place at Gunnedah last time out. One of the major players. Devoted Deputy Just battled home in similar company at Port Macquarie last start. In the mix. Gypsy Power Just battled home this level at Narromine at latest. Not out of this. Sacred Delago Ordinary in similar grade at Gunnedah first-up. Place claims.